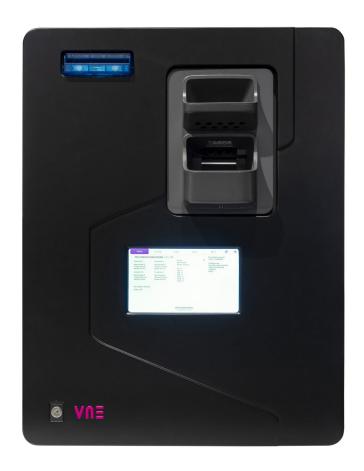

## FOR MEDIUM-LARGE CASH TRANSACTION VOLUMES.

A medium-sized machine that can handle up to 300 cash transactions per day. Solid, sturdy and safe, thanks to its linear and modern shape, it integrates well into any type of décor.

## CONFIGURATION

- Banknote recycler: JCM UBA Pro RQ 4 denominations
- Acceptance and dispensing hopper: CPI CCR

## **CHARACTERISTICS**

- Banknotes: 400 notes in the stacker and 120 in recycling, with an acceptance speed of 1 note every 2 seconds and a dispensing speed of 1 note per second.
- Coins: Capacity of 3,000 mixed coins, with 5 coins in and 5 coins out in under 10 seconds. Accepts up to 300 coins in bulk.
- Armored steel cabinet: 4 mm thick

## **DIMENSIONS AND WEIGHT**

- Dimensions: (W)44,6 cm (D)32 cm (H)58,3 cm
- Weight: 80 kg