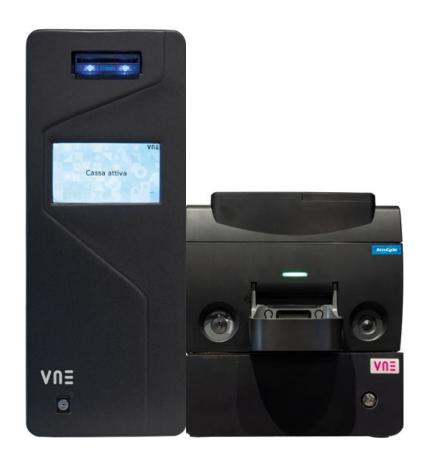

# FOR MEDIUM-LARGE CASH TRANSACTION VOLUMES.

**4BV** One-by-one banknote acceptance and change provided with up to 4 banknote denominations. In case the activity needs coin handling, it is possible to combine one of our coin modules **ASA8** Simultaneous coin mix acceptance and change dispensing.

# **BANKNOTE MODULE**

# **COIN MODULE**