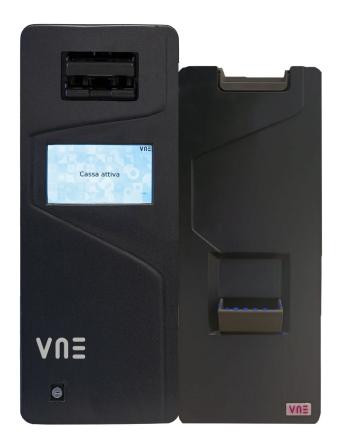

## **BANKNOTE MODULE**

#### CONFIGURATION

 Banknote recycler: Fujitsu GSR50 6 denominations

#### **CHARACTERISTICS**

- Banknote capacity: 1500 banknotes in the stacker and 360 in recycling. processing 3 banknotes per second.
- · Armored steel cabinet: 4mm thick

#### **DIMENSIONS AND WEIGHT**

- Dimensions: (W)25,6 cm (D)62 cm (H)65 cm
- Weight: 80 kg