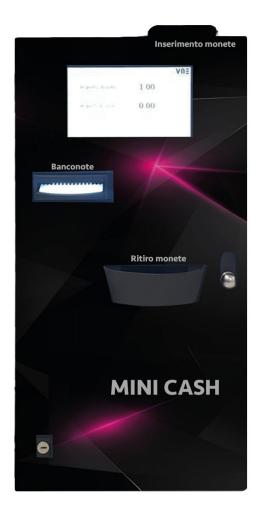

## FOR SMALL CASH TRANSACTION VOLUMES

The most compact automated payment machine of the VNE family. To use in all those businesses where the volume of cash transactions does not exceed 70 transactions per day and, thanks to its small size and linear form, it integrates easily into any décor. The front panel can be fully customised.

## CONFIGURATION

- Banknote recycler: JCM Vega Pro Twin
- Hopper for coin acceptance and recycling: ITL Smart Coin System

## **CHARACTERISTICS**

- Banknotes: 300 notes in the stacker and 60 in recycle (two recycling cassettes)
- Coins: Approx 1300 euro-size coins,up to 2000 coins in the coin cashbox and up to 4 coins per second in acceptance, up to 12 coins per second in dispensing
- Armoured cabinet: 1.5 mm thickness